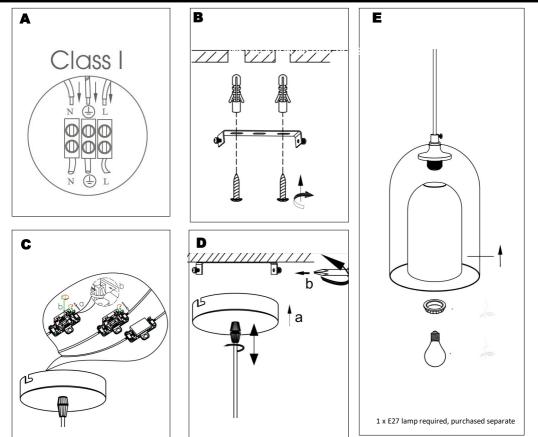

### IMPORTANT—Please read prior to installation

- 1) Please read these instructions carefully before commencing any work
- 2) Please retain these instructions for future reference
- 3) This unit must be installed by a qualified electrician in accordance with the IEE wiring regulations and building regulations
- To prevent electrocution switch the power off at the mains supply before installing or maintaining this fitting
- 5) Ensure others cannot restore the electrical supply without your knowledge

# INSTALLATION INSTRUCTIONS