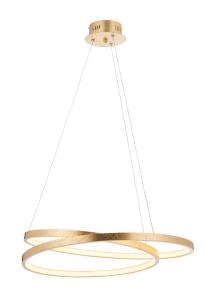

## **FEATURES**

Contemporary LED ceiling pendant with a striking continuous loop of LED lights. Perfect for modern interiors and finished in a luxurious gold leaf. Seemingly the pendant "floats", suspended from subtle clear cables that are height adjustable. The impressive loop design is an amazing centrepiece to any interior, creating a striking light effect.

- Contemporary designer style
- Opulent gold leaf finish
- 33w integrated LED (SMD 2835) 1650 lumens—Lm/W: 50
- 3000k warm white
- Height adjustable
- Complete with LED driver
- H: 480-1700mm Dia: 550mm
- Class 2
- 2+1YR Extended Warranty
- Weight: 1.4Kg