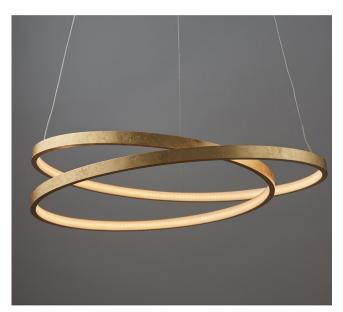

## **FEATURES**

Contemporary LED ceiling pendant with a striking continuous loop of LED lights. Perfect for modern interiors and finished in a luxurious gold leaf. Seemingly the pendant "floats", suspended from subtle clear cables that are height adjustable. The impressive loop design is an amazing centrepiece to any interior, creating a striking light effect.

- Contemporary designer style
- Opulent gold leaf finish
- 33w integrated LED (SMD 2835) 1650 lumens—Lm/W: 50
- 3000k warm white
- Height adjustable
- Complete with LED driver
- H: 480-1700mm Dia: 550mm
- Class 2
- 2+1YR Extended Warranty
- Weight: 1.4Kg