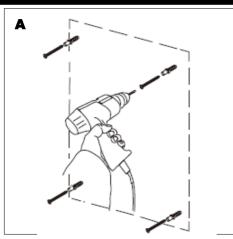

#### IMPORTANT—Please read prior to installation

- 1) Please read these instructions carefully before commencing any work
- 2) Please retain these instructions for future reference
- 3) This unit must be installed by a qualified electrician in accordance with the IEE wiring regulations and building regulations
- 4) To prevent electrocution switch the power off at the mains supply before installing or maintaining this fitting
- 5) Ensure others cannot restore the electrical supply without your knowledge