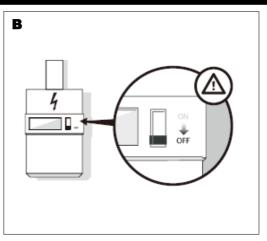

#### IMPORTANT—Please read prior to installation

- 1) Please read these instructions carefully before commencing any work
- 2) Please retain these instructions for future reference
- 3) This unit must be installed by a qualified electrician in accordance with the IEE wiring regulations and building regulations
- 4) To prevent electrocution switch the power off at the mains supply before installing or maintaining this fitting
- 5) Ensure others cannot restore the electrical supply without your knowledge