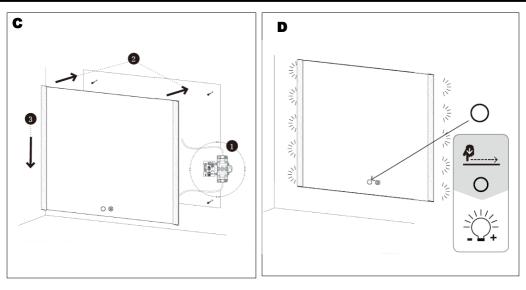

### Colour Temperature (CCT) Change and Dimming

•To select the preferred CCT, press the button on front of mirror to turn the light on/off until the correct CCT is achieved. (2700K/4000K/6500K)

•The mirror will remember the chosen CCT next time the mirror is switched on. (as long as the setting was on longer than 8 seconds when last on).

•To dim the light, hold down the button until the desired brightness is achieved.

Demister Function

•Touch the button on the front of the mirror to turn the demister on/off.

•Demister will switch off automatically after 30 minutes.