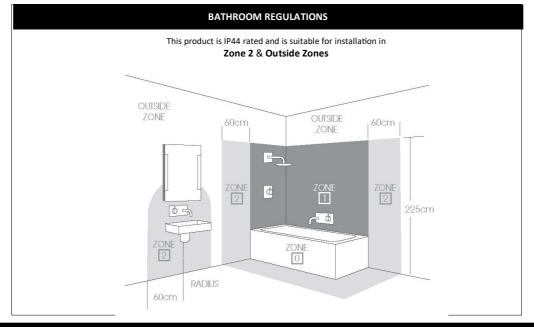

#### IMPORTANT—Please read prior to installation

- 1) Please read these instructions carefully before commencing any work
- 2) Please retain these instructions for future reference
- 3) This unit must be installed by a qualified electrician in accordance with the IEE wiring regulations and building regulations
- 4) To prevent electrocution switch the power off at the mains supply before installing or maintaining this fitting
- 5) Ensure others cannot restore the electrical supply without your knowledge