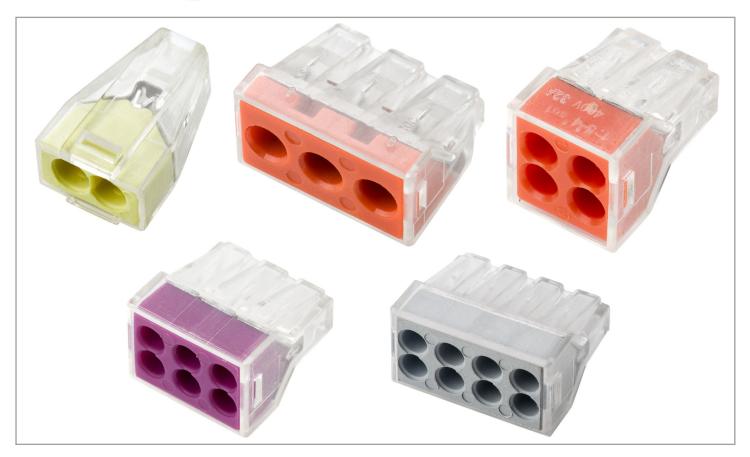

## 24A Push Wire Connector KB28 Series

## FEATURES

Simple and reusable, push wire connectors for solid & stranded cable.

Transparent housing ensures connection remains visible. Touch and vibration proof design.

| THE TECHNICAL SPEC |                                         |
|--------------------|-----------------------------------------|
| Voltage            | 250V / 24A                              |
| Withstand Voltage  | AC4000V/1min                            |
| WIRE RANGE         |                                         |
| Single Stranded    | 0.08mm <sup>2</sup> -2.5mm <sup>2</sup> |
| Multi Stranded     | 6mm²                                    |
| Stripping Length   | 9-11mm                                  |

| Part Numbers | Description                   |
|--------------|-------------------------------|
| KB28-2       | 2 Way 24A Push-Wire Connector |
| KB28-3A      | 3 Way 24A Push-Wire Connector |
| KB28-4       | 4 Way 24A Push-Wire Connector |
| KB28-6       | 6 Way 24A Push-Wire Connector |
| KB28-8       | 8 Way 24A Push-Wire Connector |