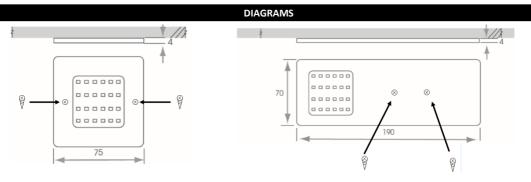

## INSTALLATION

- 1) Choose desired location for light and ensure cable can be connected to PSU
- 2) Screw light into position using screws provided and make sure they are fitted square to the cabinet/shelf
- 3) Connect into PSU using fast fit connector
- 4) Check operation of the light fitting