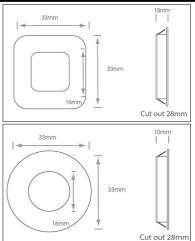

## **INSTALLATION** with Diagrams

- For recessed cut the diameter hole 28MM on the surface to which the light is being installed (without surface spacer part).
- 2) Put the wire through the hole
- Connect the power with 12VDC driver & push the lamp into hole.
- 4) Ensure the body of the lamp is securely fixed on the face of installation, then restore the power and check operation.
- 5) For surface mounting or to install within a wall, use the supplied surface spacer and follow instructions 2-4 above.