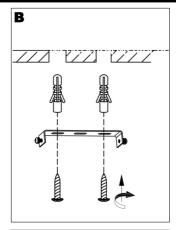

## INSTALLATION INSTRUCTIONS

C

- · Always switch off or disconnect from the mains when cleaning the product.
- · We recommend cleaning with a soft dry cloth. Do not use scourers, abrasives or chemical cleaners.
- Do not allow moisture to come into contact with electrical parts
- This luminaire should not be disposed of with normal household rubbish. When a replacement is purchased, this luminaire
  should be returned to the retailer to safely dispose of (WEEE Directive effective July 2006—Waste from Electrical & Electronic Equipment)