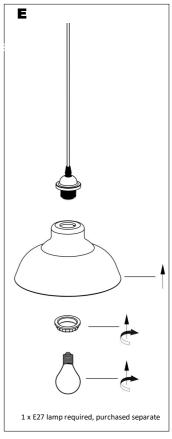

## INSTALLATION INSTRUCTIONS

C

- · Always switch off or disconnect from the mains when cleaning the product.
- · We recommend cleaning with a soft dry cloth. Do not use scourers, abrasives or chemical cleaners.
- Do not allow moisture to come into contact with electrical parts
- This luminaire should not be disposed of with normal household rubbish. When a replacement is purchased, this luminaire
  should be returned to the retailer to safely dispose of (WEEE Directive effective July 2006—Waste from Electrical & Electronic Equipment)