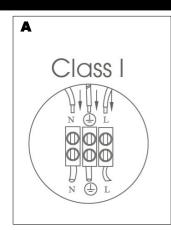

## INSTALLATION INSTRUCTIONS

C

- · Always switch off or disconnect from the mains when cleaning the product.
- · We recommend cleaning with a soft dry cloth. Do not use scourers, abrasives or chemical cleaners.
- Do not allow moisture to come into contact with electrical parts
- This luminaire should not be disposed of with normal household rubbish. When a replacement is purchased, this luminaire
  should be returned to the retailer to safely dispose of (WEEE Directive effective July 2006—Waste from Electrical & Electronic Equipment)