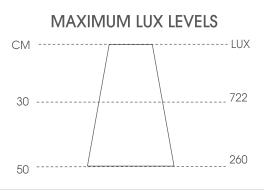

## **FEATURES**

The Sirius features a diffused cover, so there are no visible LED points in the fitting, and also has a 120 degree beam angle which fills cabinets or work surfaces, eliminating dark spots.