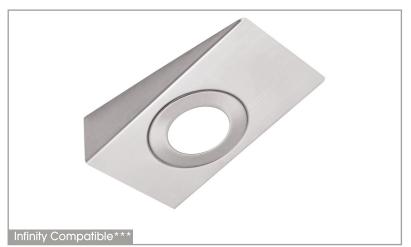

## SIRIUS LED DESIGNER RECTI LIGHT

## **FEATURES**

The Sirius features a diffused cover, so there are no visible LED points in the fitting, and also has a 120 degree beam angle which fills cabinets or work surfaces, eliminating dark spots.