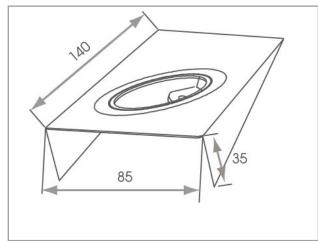

|--|

| THE TECHNICAL SPEC |                                                       |
|--------------------|-------------------------------------------------------|
| Fitting Type       | LED                                                   |
| Voltage            | 12vdc                                                 |
| Colour Temperature | Warm White (3000—3500k)<br>Natural White (4000—4500k) |
| Lamp Life*         | 30,000 hours                                          |
| Wattage            | 2.6W                                                  |
| Number of LED's    | 6                                                     |
| Luminous efficacy  | Warm White—65<br>Natural White—70                     |
| CRI                | Warm White—82<br>Natural White—85                     |
| Cable Length       | 2m                                                    |
| Mounting           | Surface                                               |
| Beam Angle         | 120 Degree                                            |
| IP Rating          | IP44                                                  |